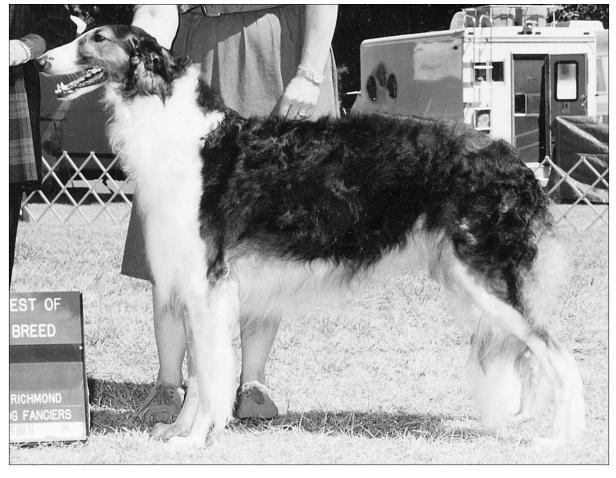

## Ch. Shady Luck's Whisper in the Dark, JC, FCh

3/4/1993 Breeder(s): Sandra J. Holley & Susan Mallonee Female Sabled Red & White Sandra J. Holley & Susan Mallonee P.O. Box 428 Empire, CA 95319 209-526-0205; ShadyLuckBorzoi@msn.com

Whisper has blessed us with an "outstanding" litter of pups (some pictured in this Annual). FIVE are now champions and two others only need one major to finish. They have multiple specialty wins and open field and lure coursing titles. She passed on her beautiful flowing side movement and her wonderful "Lassie" temperament and is still active at 12 years old.